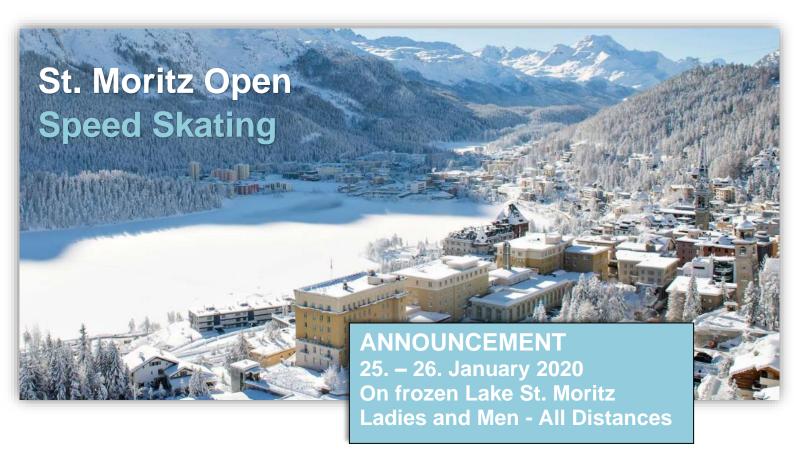

Swiss Ice Skating will organize the Speed Skating Swiss Championships 2020 on the frozen lake St. Moritz. It will be held under the regulations of the International Skating Union (ISU). A standard speed skating track of 400 meters to the lap laid out at the lake of St. Moritz, an open air natural ice rink in St. Moritz, Switzerland. The radii of the inner and outer curves competition lanes are with radius of 25.5 and 29.5 meters, respectively a warm-up track In addition to the Swiss Championships I have the honor and pleasure to invite you to the third **St. Moritz Open** for national and International speed skaters.